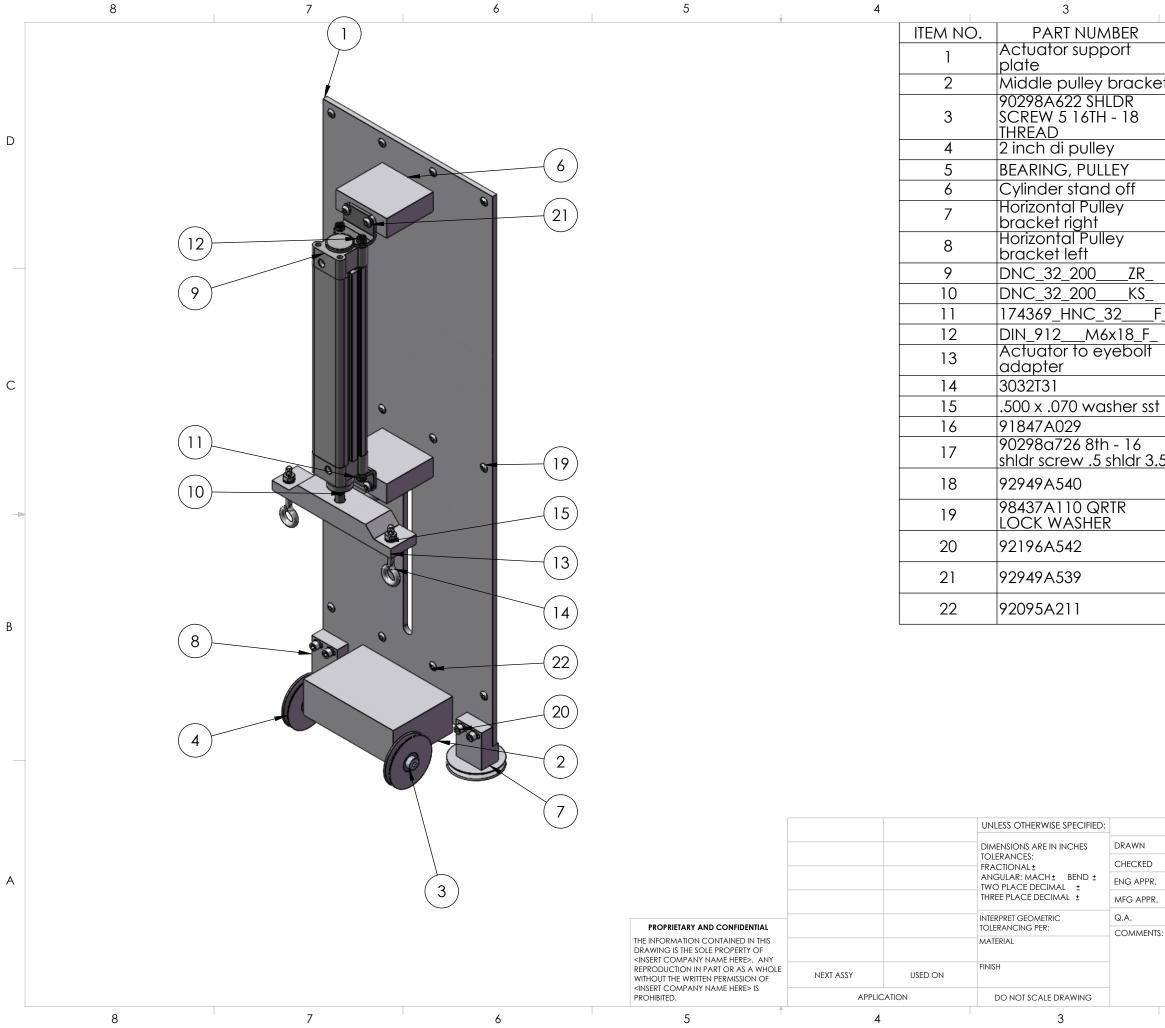

|    | 2                               |      |   |
|----|---------------------------------|------|---|
|    | DESCRIPTION                     | QTY. |   |
|    |                                 | 1    |   |
| t  |                                 | 1    |   |
|    |                                 | 4    | - |
|    |                                 | 4    | D |
|    |                                 | 4    |   |
|    |                                 | 2    |   |
|    |                                 | 1    |   |
|    |                                 | 1    |   |
|    |                                 | 1    |   |
|    |                                 | 1    |   |
| _  |                                 | 2    |   |
|    |                                 | 4    |   |
|    |                                 | 1    |   |
|    | 1/4"-20X3" EYE BOLT 1" DIA      | 2    | С |
|    |                                 | 4    |   |
|    | 1/4"-20 SST NUT                 | 2    |   |
| 51 |                                 | 1    |   |
|    | 1/4"-20X.75 BTN HEAD SCREW, SST | 7    |   |
|    | SPRING LOCK WASHER FOR 1/4"     | 27   | - |
|    | 1/4"-20X1 SKT HEAD SCREW, SST   | 4    |   |
|    | 1/4"-20X.625L SKT HD SCREW SST  | 4    |   |
|    | M5 X 14 BUTON HEAD SSCREW SST   | 12   |   |
|    |                                 | •    | D |