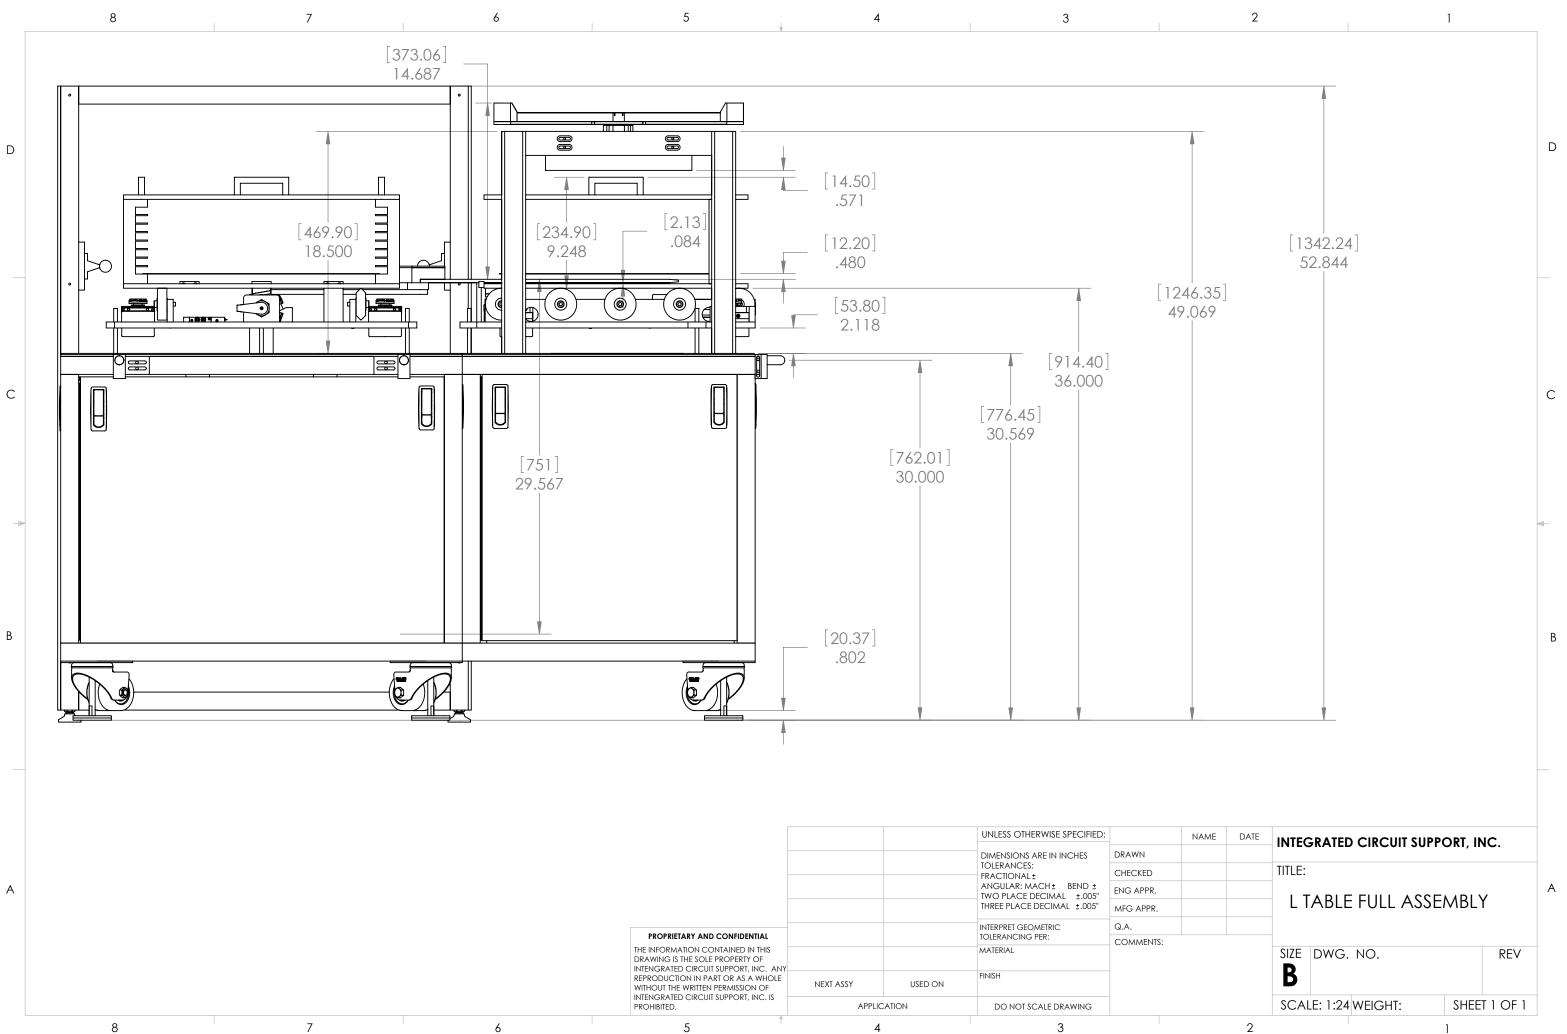

|   | PROPRIETARY AND CONFIDENTIAL                                                                                  |             |                     | FRACIIONALE                                        | Oneoneo   |  |
|---|---------------------------------------------------------------------------------------------------------------|-------------|---------------------|----------------------------------------------------|-----------|--|
|   |                                                                                                               |             |                     | ANGULAR: MACH ± BEND ±<br>TWO PLACE DECIMAL ±.005" | ENG APPR. |  |
|   |                                                                                                               |             | INTERPRET GEOMETRIC | THREE PLACE DECIMAL ±.005"                         | MFG APPR. |  |
| Г |                                                                                                               |             |                     |                                                    | Q.A.      |  |
|   |                                                                                                               |             |                     | TOLERANCING PER:                                   | COMMENTS: |  |
|   | THE INFORMATION CONTAINED IN THIS<br>DRAWING IS THE SOLE PROPERTY OF<br>INTENGRATED CIRCUIT SUPPORT, INC. ANY |             |                     | MATERIAL                                           |           |  |
|   | REPRODUCTION IN PART OR AS A WHOLE WITHOUT THE WRITTEN PERMISSION OF                                          | NEXT ASSY   | USED ON             | FINISH                                             |           |  |
|   | INTENGRATED CIRCUIT SUPPORT, INC. IS<br>PROHIBITED.                                                           | APPLICATION |                     | DO NOT SCALE DRAWING                               |           |  |
|   | 4                                                                                                             |             |                     |                                                    |           |  |