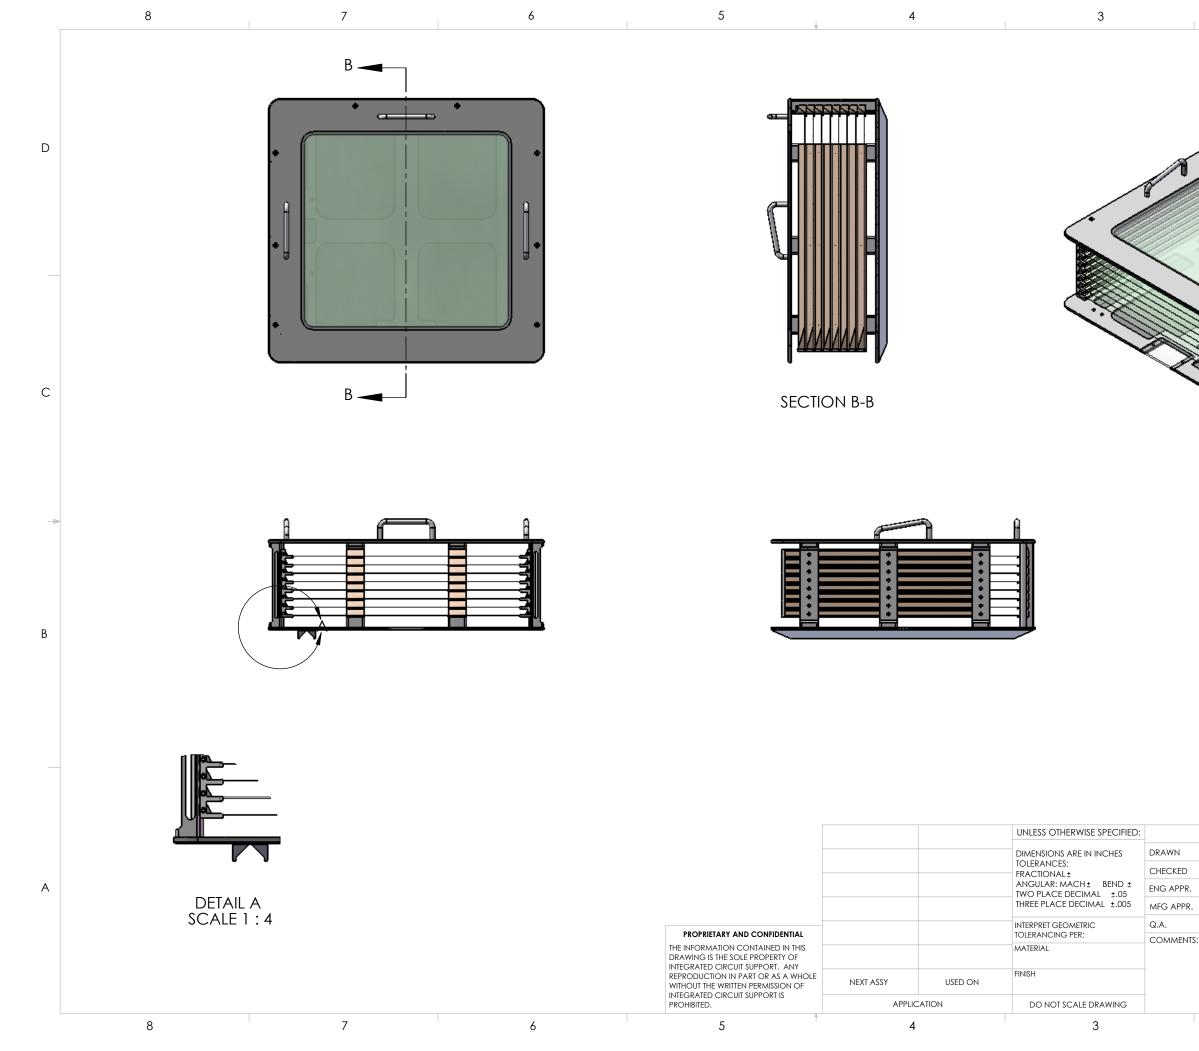

| SIZE DWG. NO. REV<br>B SCALE: 1:8 WEIGHT: SHEET 1 OF 1                                                                                                                                                                                           |     | 2        |        |     |           | 1       |           |   |
|--------------------------------------------------------------------------------------------------------------------------------------------------------------------------------------------------------------------------------------------------|-----|----------|--------|-----|-----------|---------|-----------|---|
| NAME         DATE         INTEGRATED CIRCUIT SUPPORT           BW         ITTLE:         ICS CASSETTE 500X500           S:         SIZE         DWG. NO.         REV         2           SCALE:         1:8         WEIGHT:         SHEET 1 OF 1 |     |          |        |     |           |         |           | D |
| NAME DATE INTEGRATED CIRCUIT SUPPORT   BW IIITLE:   I ICS   I ICS   SIZE DWG. NO.   REV   2   SCALE: 1:8                                                                                                                                         |     | Ì        |        |     |           |         |           | С |
| NAME DATE INTEGRATED CIRCUIT SUPPORT   BW IIITLE:   I ICS   I ICS   SIZE DWG. NO.   REV   2   SCALE: 1:8                                                                                                                                         |     |          |        |     |           |         |           | - |
| BW INTEGRATED CIRCUIT SUPPORT   BW TITLE:   ICS CASSETTE 500X500     ISS:     SIZE   DWG. NO.   REV   2   SCALE: 1:8   WEIGHT:     SHEET 1 OF 1                                                                                                  |     |          |        |     |           |         |           | В |
| BW INTEGRATED CIRCUIT SUPPORT   BW TITLE:   ICS CASSETTE 500X500     ISS:     SIZE   DWG. NO.   REV   2   SCALE: 1:8   WEIGHT:     SHEET 1 OF 1                                                                                                  |     |          |        |     |           |         |           |   |
| ICS CASSETTE 500X500                                                                                                                                                                                                                             |     | <br>DATE |        | RAI | ied circ  | UIT SUP | PORT      | - |
| SIZEDWG. NO.REV2SCALE: 1:8WEIGHT:SHEET 1 OF 1                                                                                                                                                                                                    |     |          | ICS C  | CAS | SETTE 500 | DX500   |           | A |
|                                                                                                                                                                                                                                                  | rs: |          |        | NG. | NO.       |         | 2         |   |
| <u> </u>                                                                                                                                                                                                                                         |     | <br>2    | SCALE: | 1:8 | WEIGHT:   | SHE     | et 1 of 1 |   |